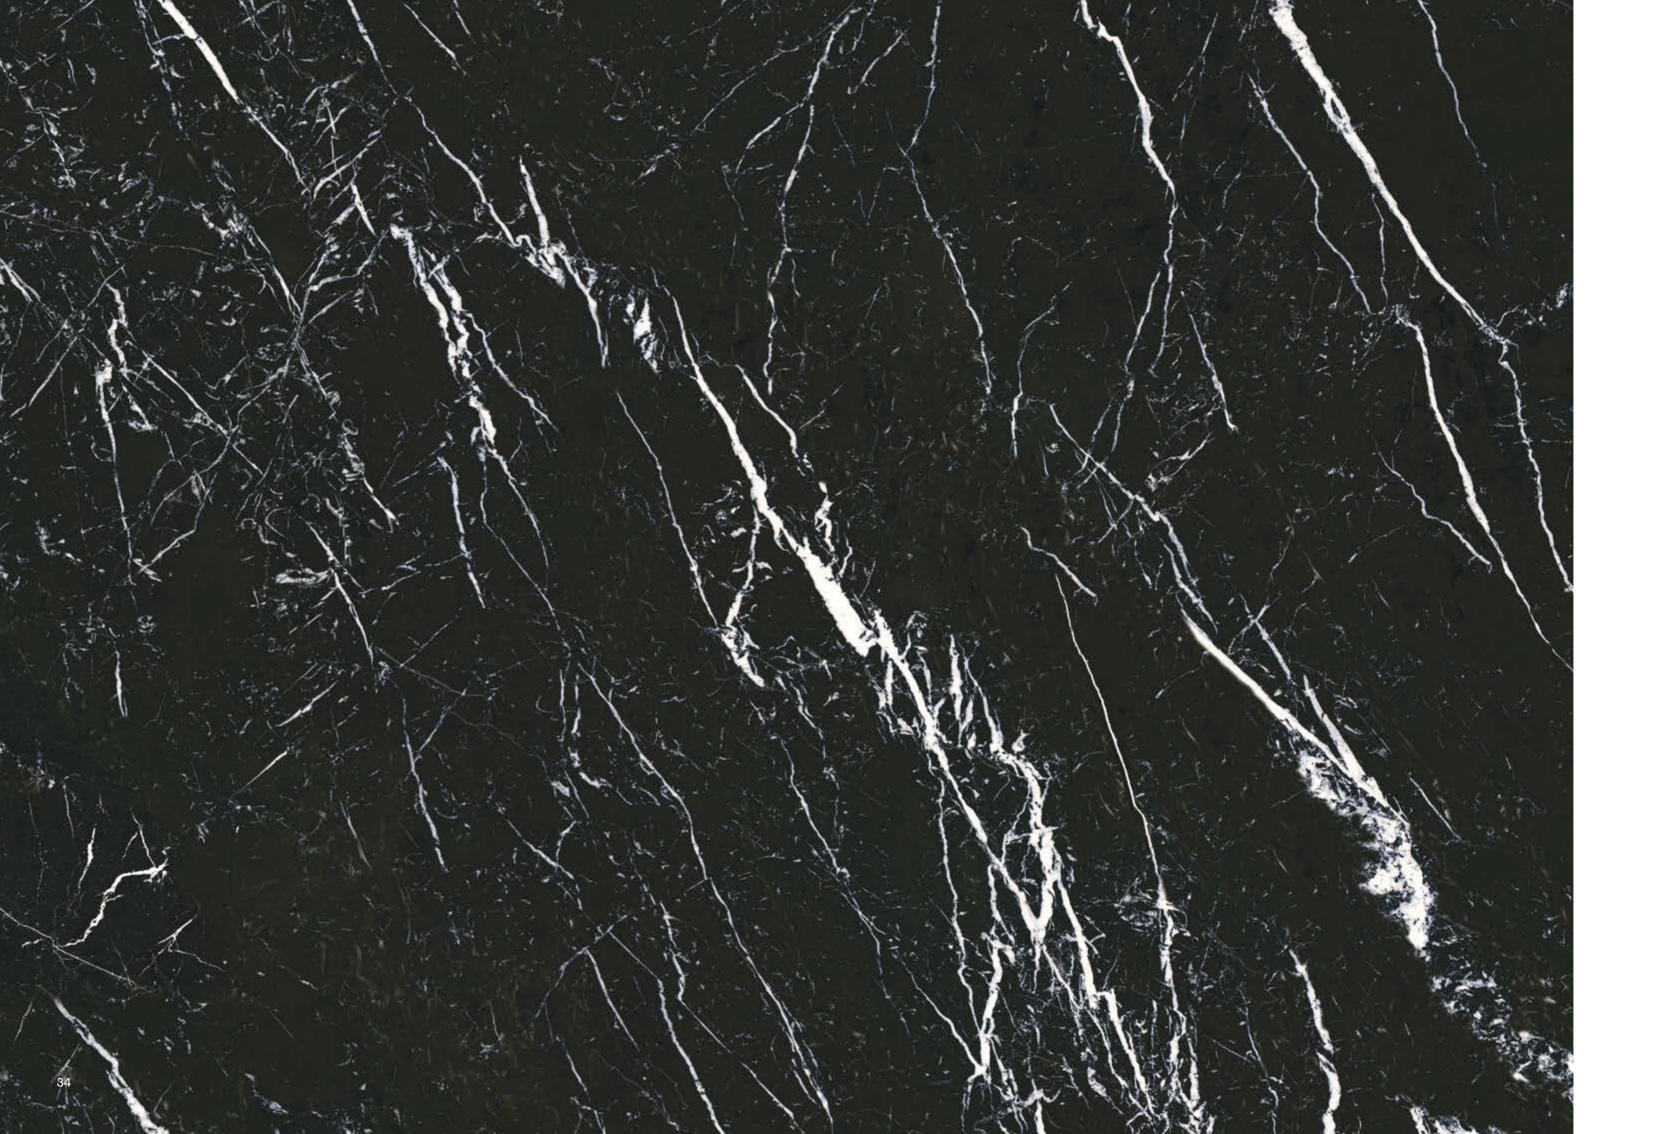

## Deep

An exclusive collection inspired by black Marquina marble. Available in new 100x180 cm and 100x100 cm formats, it stands out for its ability to fit in all kinds of settings, infusing them with chic elegance. The purity of its black background contrasts with the irregular white veins that cross its surface. The collection comes in a Natural or Premium Polished finish.