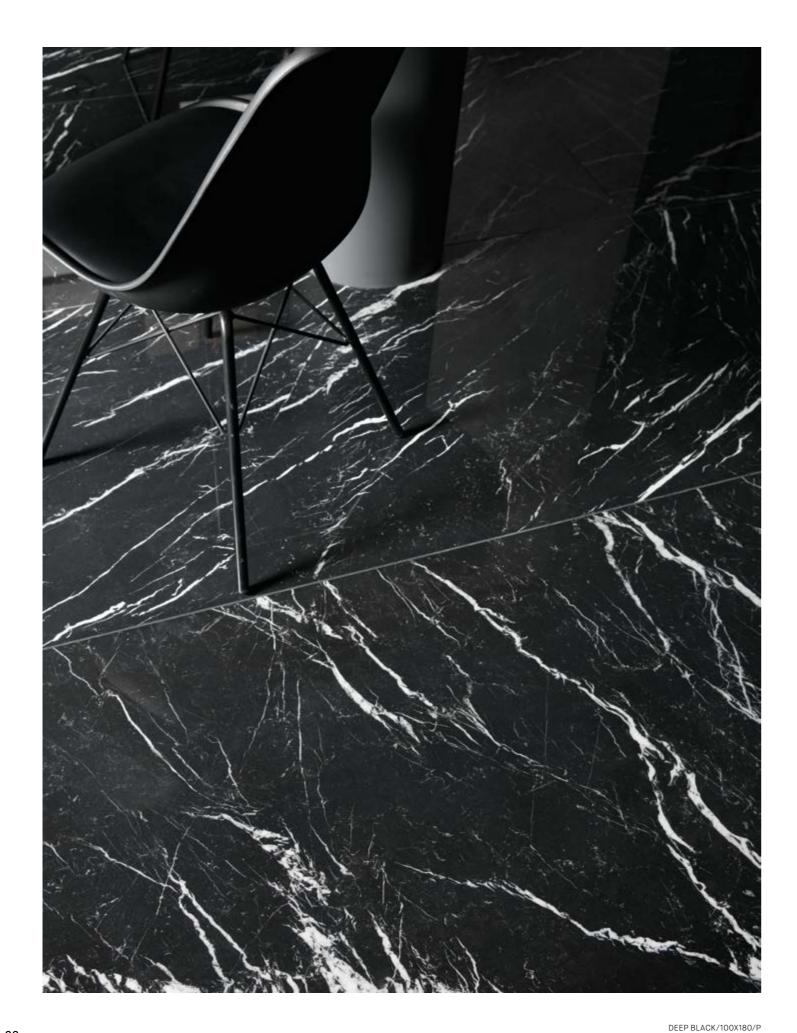

## Deep

An exclusive collection inspired by black Marquina marble. Available in new 100x180 cm and 100x100 cm formats, it stands out for its ability to fit in all kinds of settings, infusing them with chic elegance. The purity of its black background contrasts with the irregular white veins that cross its surface. The collection comes in a Natural or Premium Polished finish.

36

Deep

Dimensions

Shade variation: V1 Thickness: 8 mm

References Price code 24201 DEEP BLACK/100X180/P M85 23973 DEEP BLACK NT/100X180/C/R M75 24205 DEEP BLACK/100X100/P M84 23975 DEEP BLACK NT/100X100/C/R M69 24913 TRAP.DEEP BLACK/16,5X38/P U34 24914 TRAP.DEEP BLACK NT/16,5X38/C/R U34