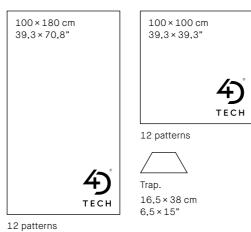

36

Deep

Dimensions

Shade variation: V1 Thickness: 8 mm

References Price code 24201 DEEP BLACK/100X180/P M85 23973 DEEP BLACK NT/100X180/C/R M75 24205 DEEP BLACK/100X100/P M84 23975 DEEP BLACK NT/100X100/C/R M69 24913 TRAP.DEEP BLACK/16,5X38/P U34 24914 TRAP.DEEP BLACK NT/16,5X38/C/R U34