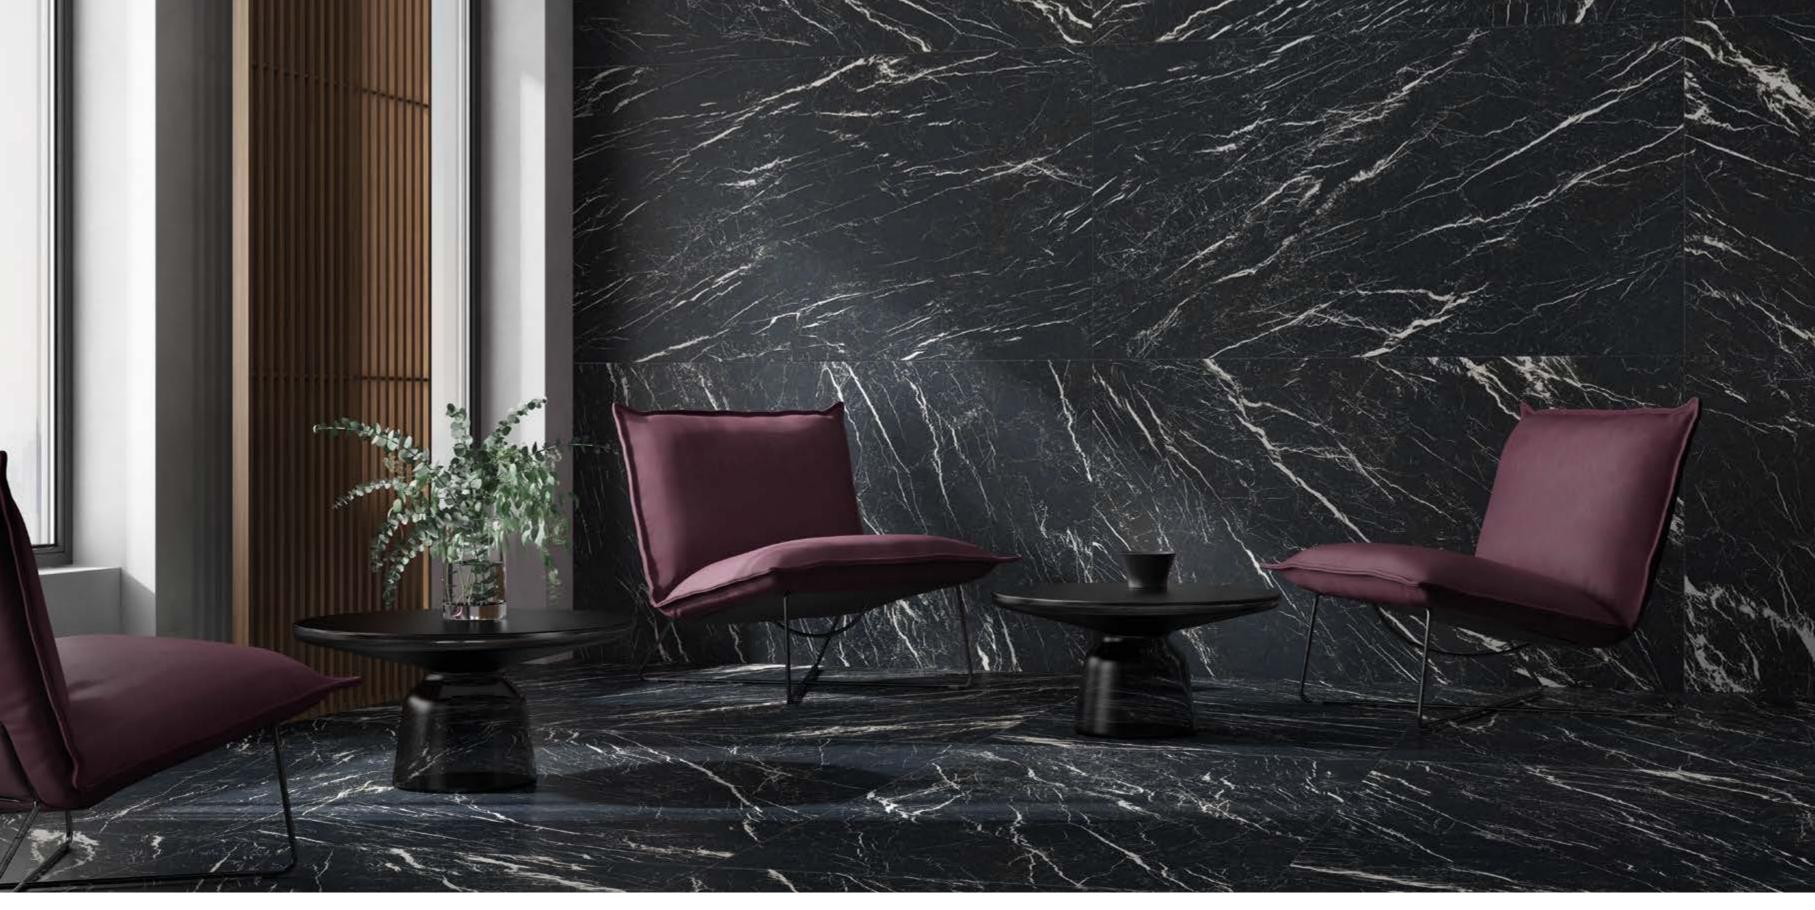

## Deep

An exclusive collection inspired by black Marquina marble. Available in new 100x180 cm and 100x100 cm formats, it stands out for its ability to fit in all kinds of settings, infusing them with chic elegance. The purity of its black background contrasts with the irregular white veins that cross its surface. The collection comes in a Natural or Premium Polished finish.

36

Deep

Dimensions

Shade variation: V1 Thickness: 8 mm

References Price code 24201 DEEP BLACK/100X180/P M85 23973 DEEP BLACK NT/100X180/C/R M75 24205 DEEP BLACK/100X100/P M84 23975 DEEP BLACK NT/100X100/C/R M69 24913 TRAP.DEEP BLACK/16,5X38/P U34 24914 TRAP.DEEP BLACK NT/16,5X38/C/R U34