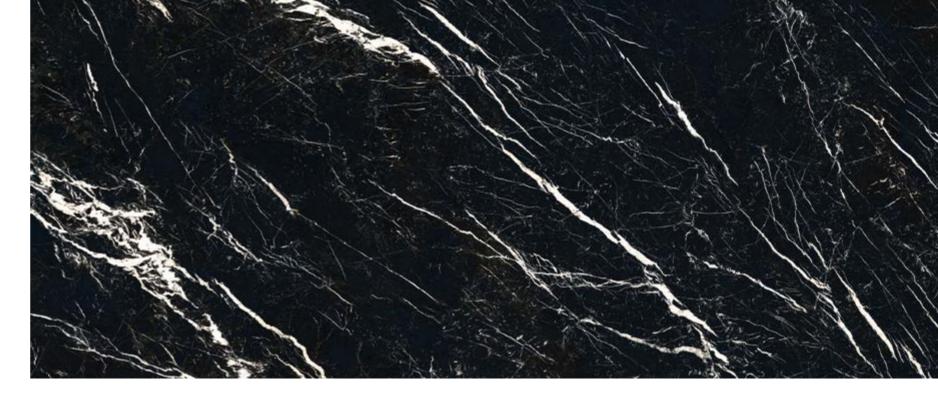

## Deep

An exclusive collection inspired by black Marquina marble. Available in new 100x180 cm and 100x100 cm formats, it stands out for its ability to fit in all kinds of settings, infusing them with chic elegance. The purity of its black background contrasts with the irregular white veins that cross its surface. The collection comes in a Natural or Premium Polished finish.