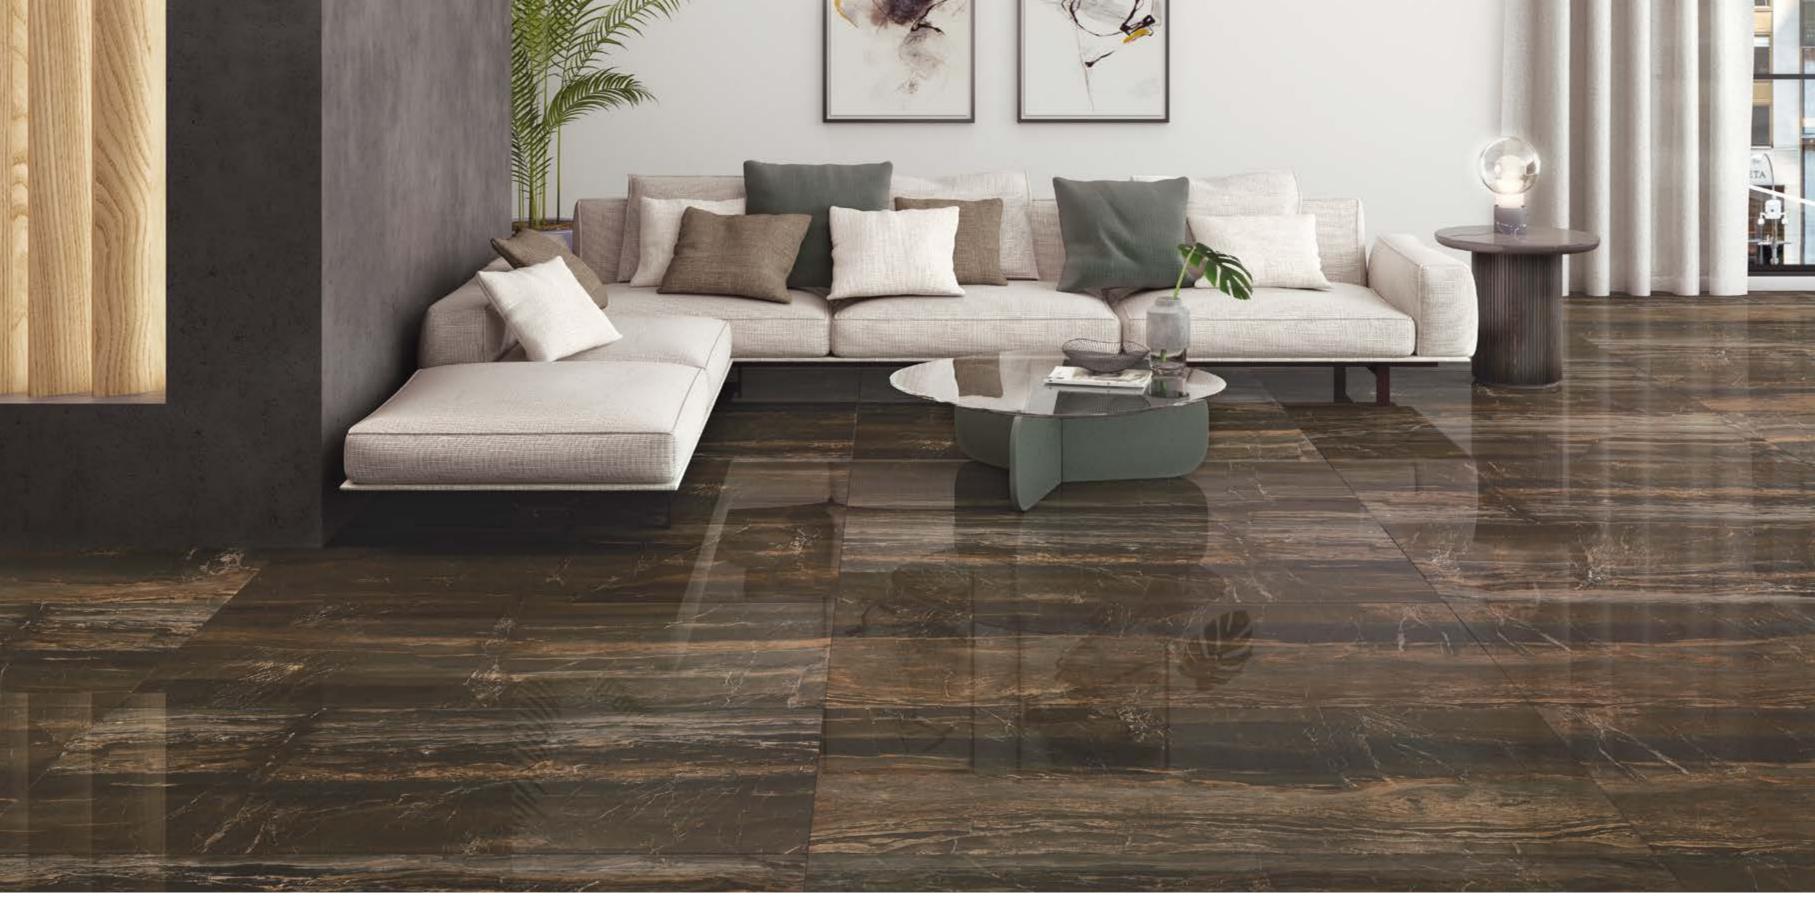

## Opera

Opera

OPERA's exquisite design is inspired by cappuccino coffee, shot with cracked veins, in a choice of two colours. The first, Opera Brown, is a wonderfully warm colour, with veins and dark browns that stand out against a capricious bold background, while the second, Opera Fumo, is dark anthracite in colour with a distinctive warm allure. Opera comes in a unique Polished finish, a mirror-like shine for glazed porcelain tiles, in a choice of two formats: 75.5x151cm and 60x120cm. The collection brings a stylish contemporary appeal to living spaces, drawing all attention to the flooring.

OPERA BROWN/75,5X151/EP

Opera

Colors

Brown

Dimensions

75,5×151 cm 29,7×59,4"

12 patterns Shade variation: V2

60×120 cm 23,6×47,2"

## Finishes

Polished (EP)