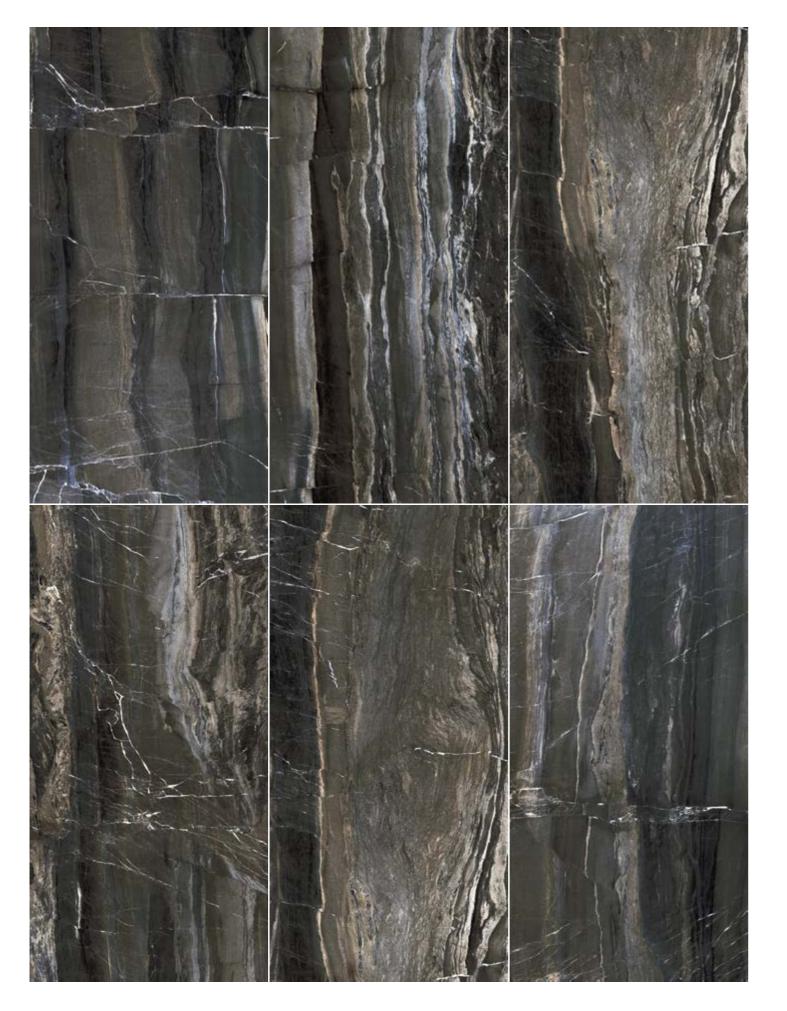

## Opera

Opera

OPERA's exquisite design is inspired by cappuccino coffee, shot with cracked veins, in a choice of two colours. The first, Opera Brown, is a wonderfully warm colour, with veins and dark browns that stand out against a capricious bold background, while the second, Opera Fumo, is dark anthracite in colour with a distinctive warm allure. Opera comes in a unique Polished finish, a mirror-like shine for glazed porcelain tiles, in a choice of two formats: 75.5x151cm and 60x120cm. The collection brings a stylish contemporary appeal to living spaces, drawing all attention to the flooring.

OPERA BROWN/75,5X151/EP

Opera

Colors

Brown

Dimensions

75,5×151 cm 29,7×59,4"

12 patterns Shade variation: V2

60×120 cm 23,6×47,2"

20 patterns Shade variation: V2