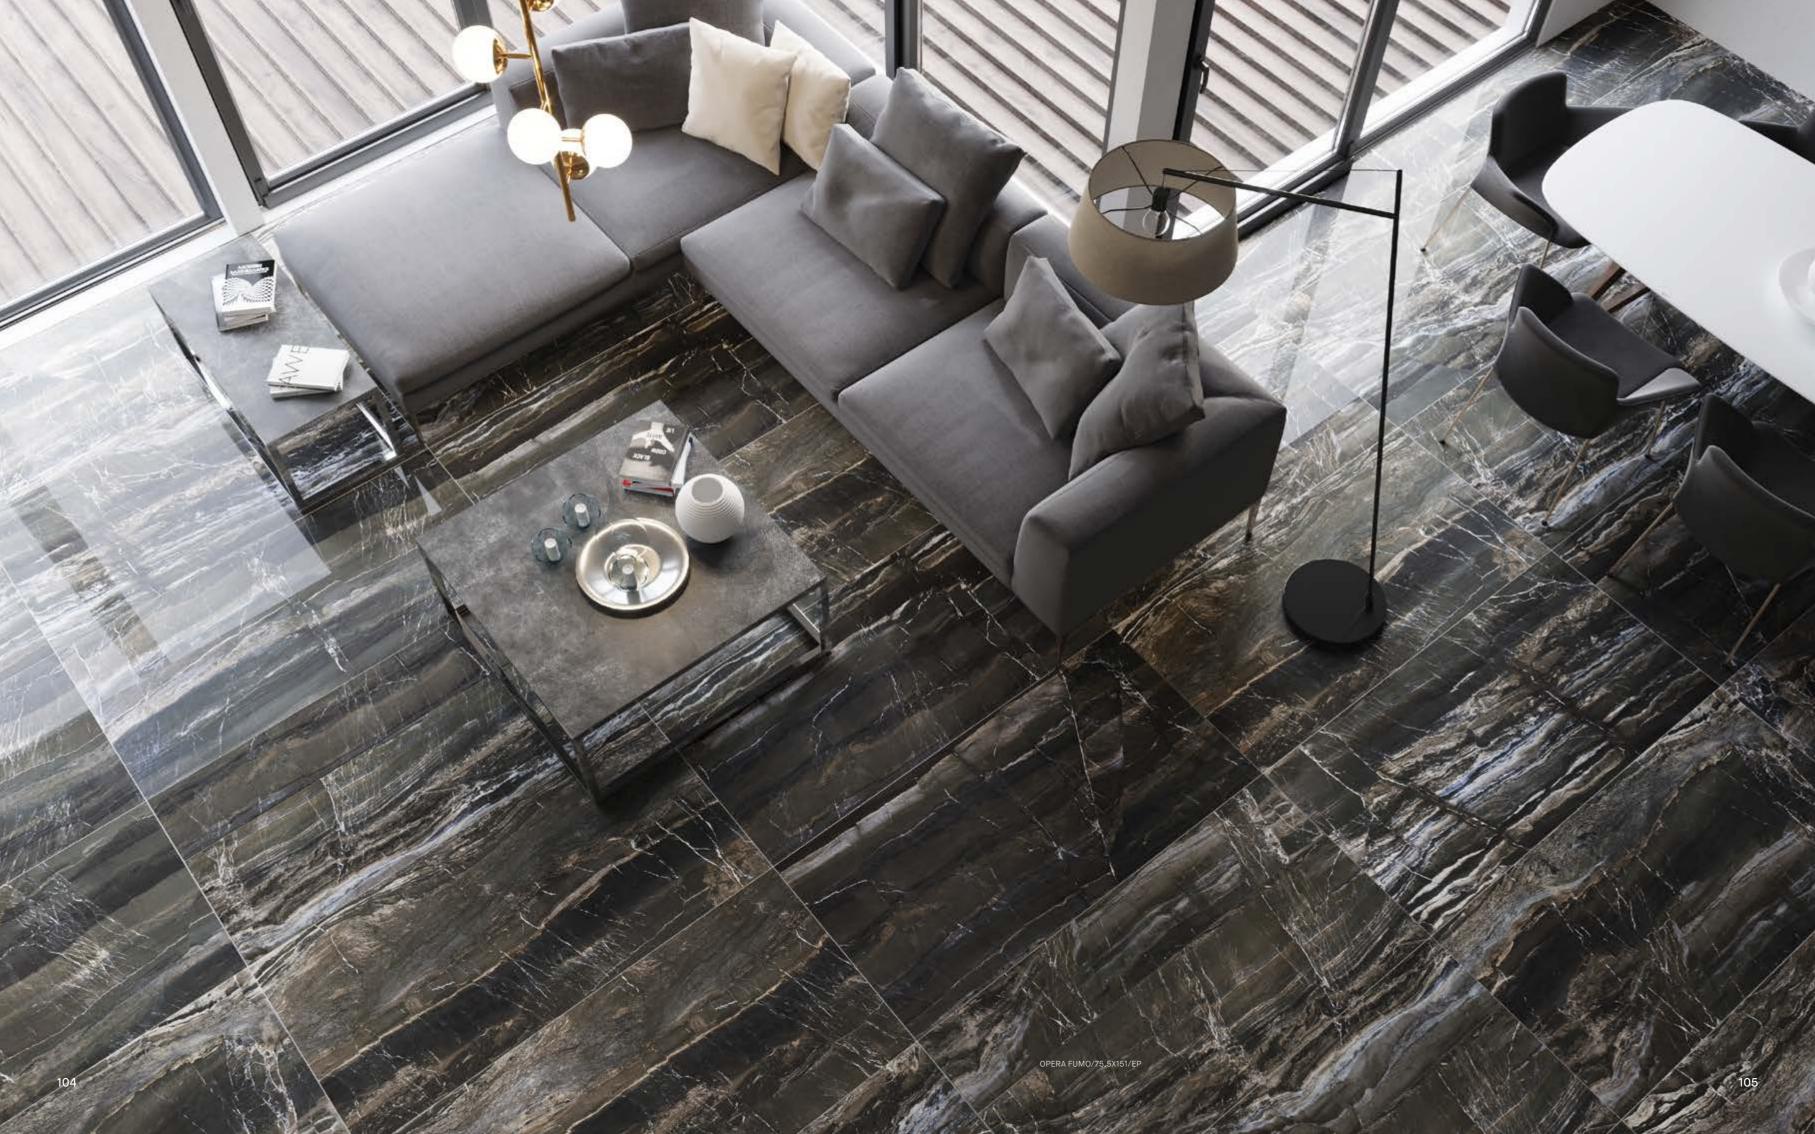

## Opera

Opera

OPERA's exquisite design is inspired by cappuccino coffee, shot with cracked veins, in a choice of two colours. The first, Opera Brown, is a wonderfully warm colour, with veins and dark browns that stand out against a capricious bold background, while the second, Opera Fumo, is dark anthracite in colour with a distinctive warm allure. Opera comes in a unique Polished finish, a mirror-like shine for glazed porcelain tiles, in a choice of two formats: 75.5x151cm and 60x120cm. The collection brings a stylish contemporary appeal to living spaces, drawing all attention to the flooring.

## Decors

| References                        | Price code |
|-----------------------------------|------------|
|                                   | 1474       |
| 25966 OPERA BROWN/75,5X151/EP     | M74        |
| 25963 OPERA BROWN/60X120/EP       | M73        |
| 26318 TRAP.OPERA BROWN/34,5X15/EP | U28        |
| 25971 OPERA FUMO/75,5X151/EP      | M74        |
| 25964 OPERA FUMO/60X120/EP        | M73        |
| 26319 TRAP.OPERA FUMO/34,5X15/EP  | U28        |