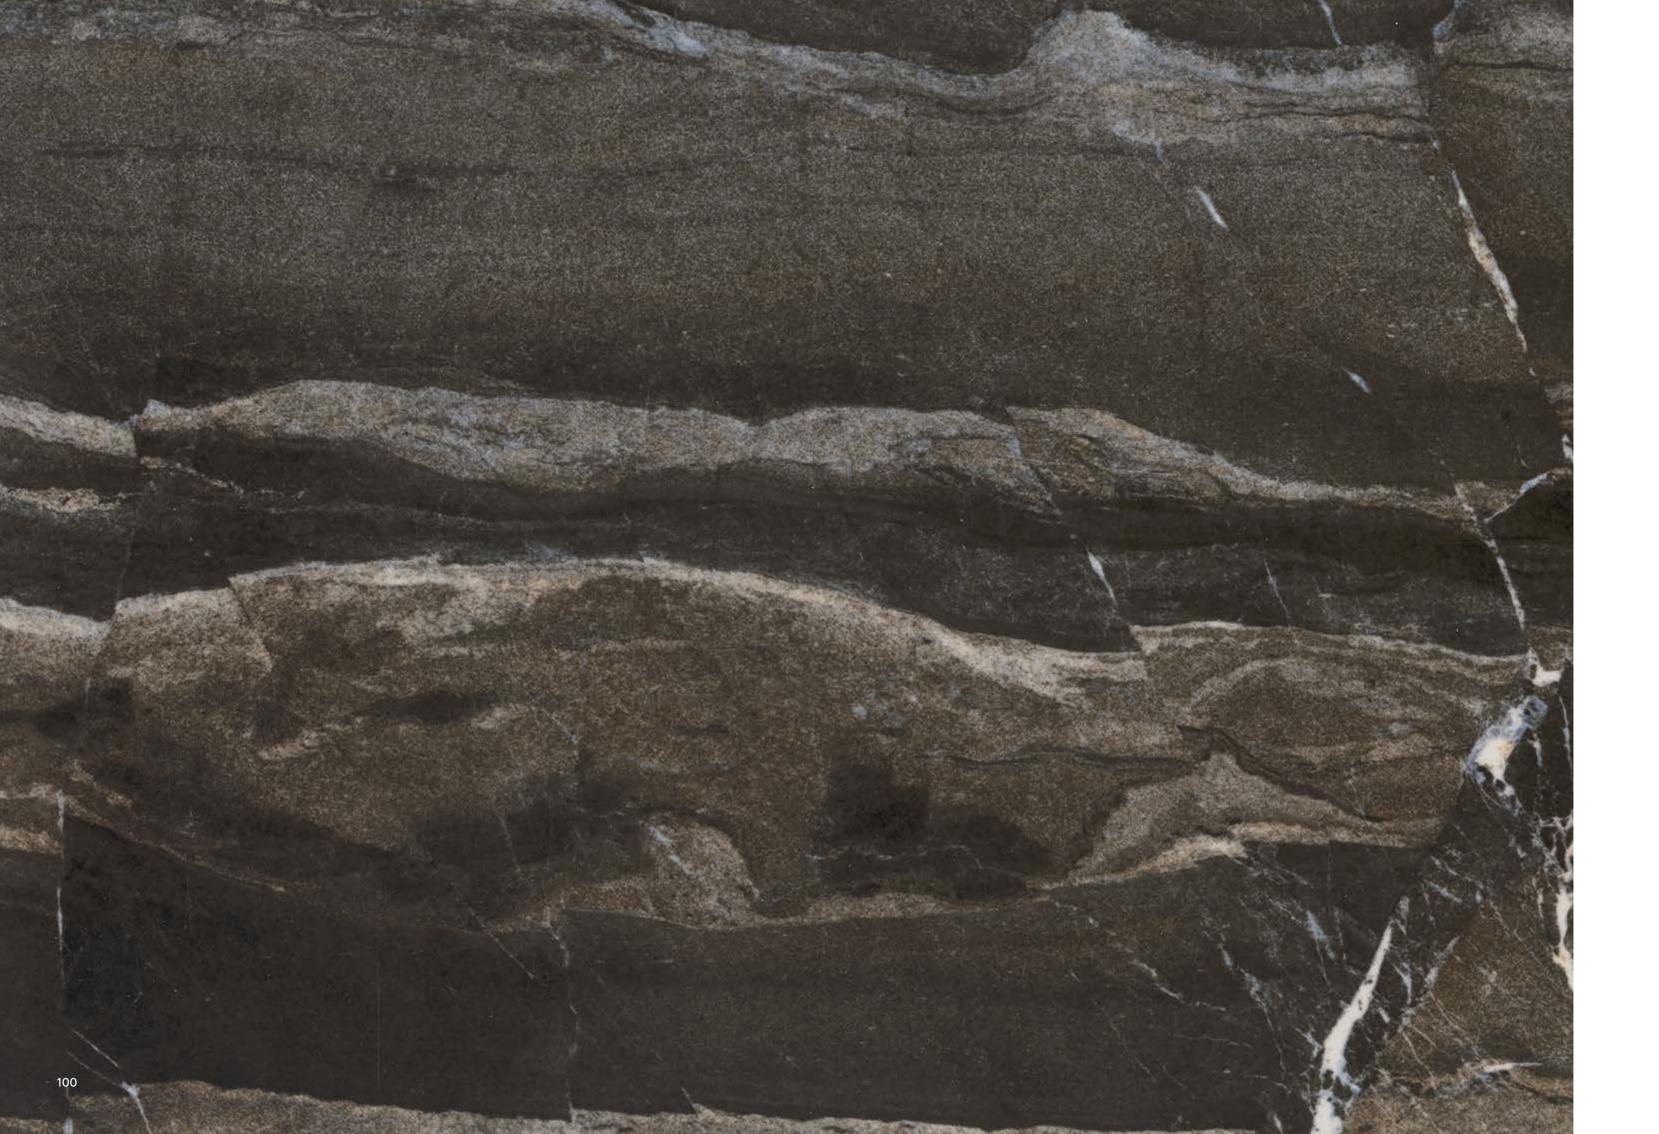

## Opera

Opera

OPERA's exquisite design is inspired by cappuccino coffee, shot with cracked veins, in a choice of two colours. The first, Opera Brown, is a wonderfully warm colour, with veins and dark browns that stand out against a capricious bold background, while the second, Opera Fumo, is dark anthracite in colour with a distinctive warm allure. Opera comes in a unique Polished finish, a mirror-like shine for glazed porcelain tiles, in a choice of two formats: 75.5x151cm and 60x120cm. The collection brings a stylish contemporary appeal to living spaces, drawing all attention to the flooring.

OPERA BROWN/75,5X151/EP

Opera

Colors

Brown

Dimensions

75,5×151 cm 29,7×59,4"

12 patterns Shade variation: V2

60×120 cm 23,6×47,2"