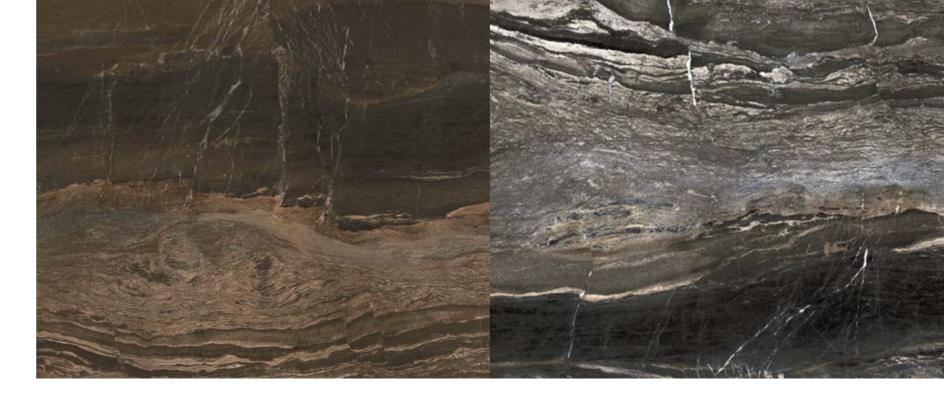

## Opera

Opera

OPERA's exquisite design is inspired by cappuccino coffee, shot with cracked veins, in a choice of two colours. The first, Opera Brown, is a wonderfully warm colour, with veins and dark browns that stand out against a capricious bold background, while the second, Opera Fumo, is dark anthracite in colour with a distinctive warm allure. Opera comes in a unique Polished finish, a mirror-like shine for glazed porcelain tiles, in a choice of two formats: 75.5x151cm and 60x120cm. The collection brings a stylish contemporary appeal to living spaces, drawing all attention to the flooring.