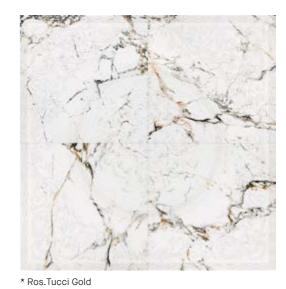

\* Ros.Tucci Black

| References / Referencias                        |     |  |
|-------------------------------------------------|-----|--|
| 20832 ROS.TUCCI BLACK/P (120x120 cm-47,2x47,2") | U88 |  |
| 20831 ROS.TUCCI GOLD/P (120x120 cm-47,2x47,2")  | U88 |  |