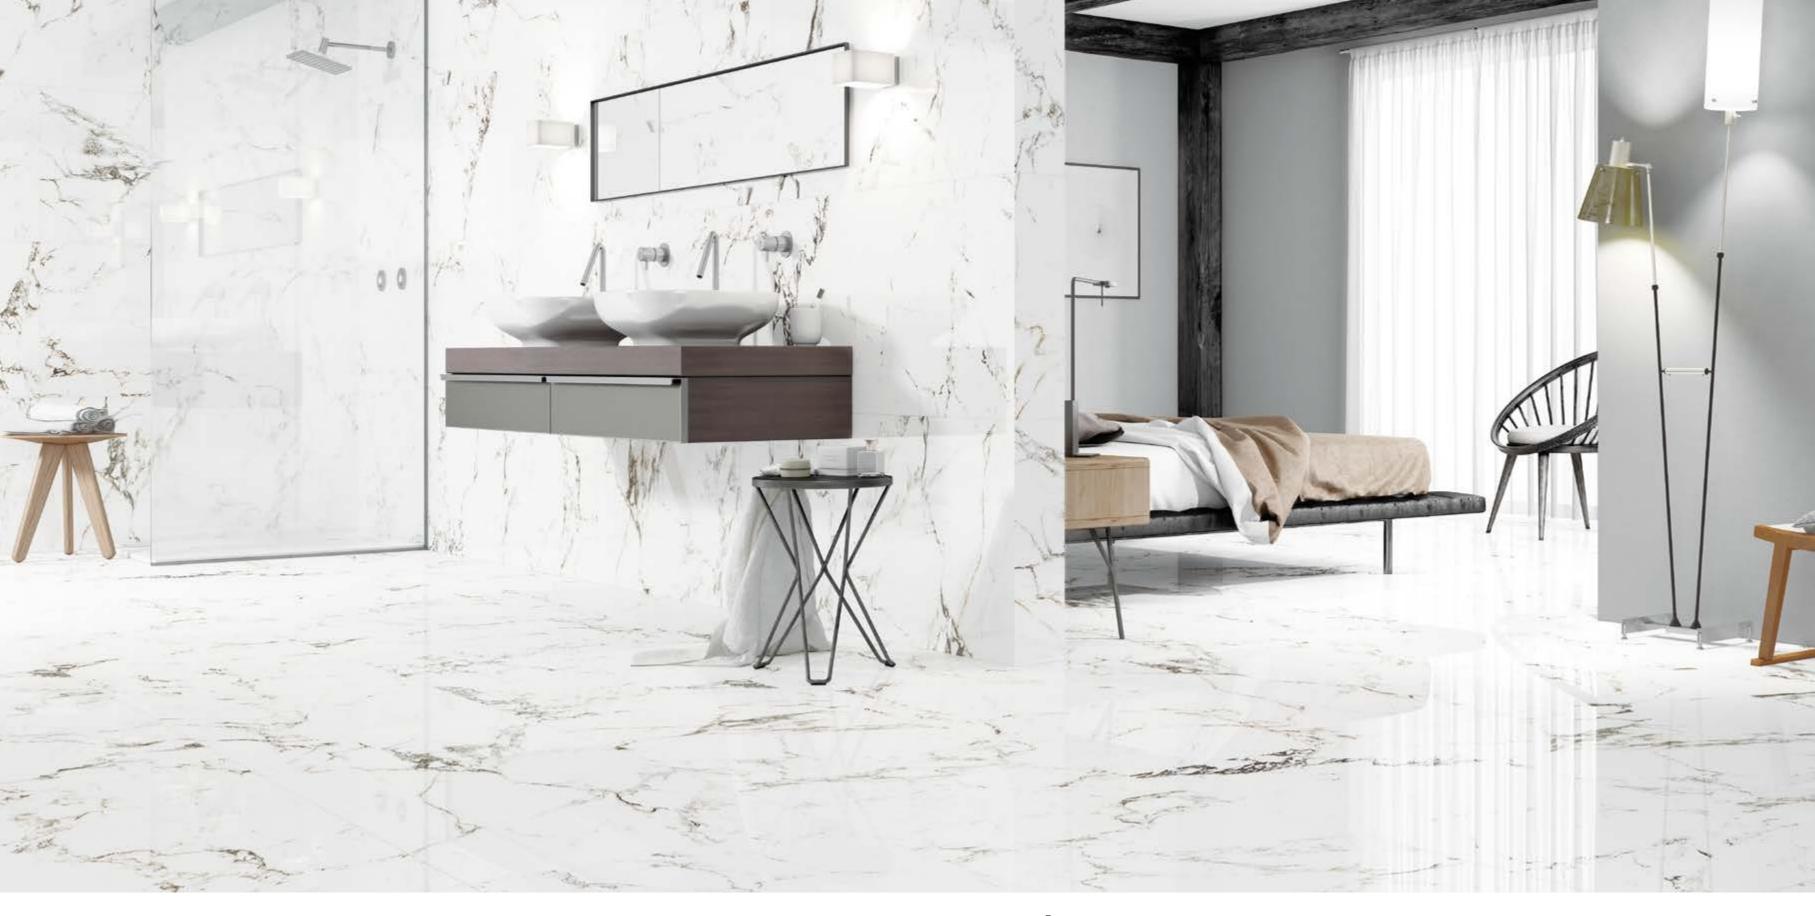

## Tucci

Although inspired by Carrara marble, this collection stands out for its bold patterns. The choice of sections that inspire the TUCCI are notable for their dazzling white background, crisscrossed with bold veins in shades of black and gold. The high gloss TUCCI collection features the Carrara Selecto Marble pattern in two colours: TUCCI BLACK, with clear yet delicate black veining on a white background adding a strong sense of character, and TUCCI GOLD, with golden tone veins that stand out against the background, creating a warmer effect whilst retaining all its unmistakeable character.

270

TUCCI GOLD/60X120/P

Tucci Tucci