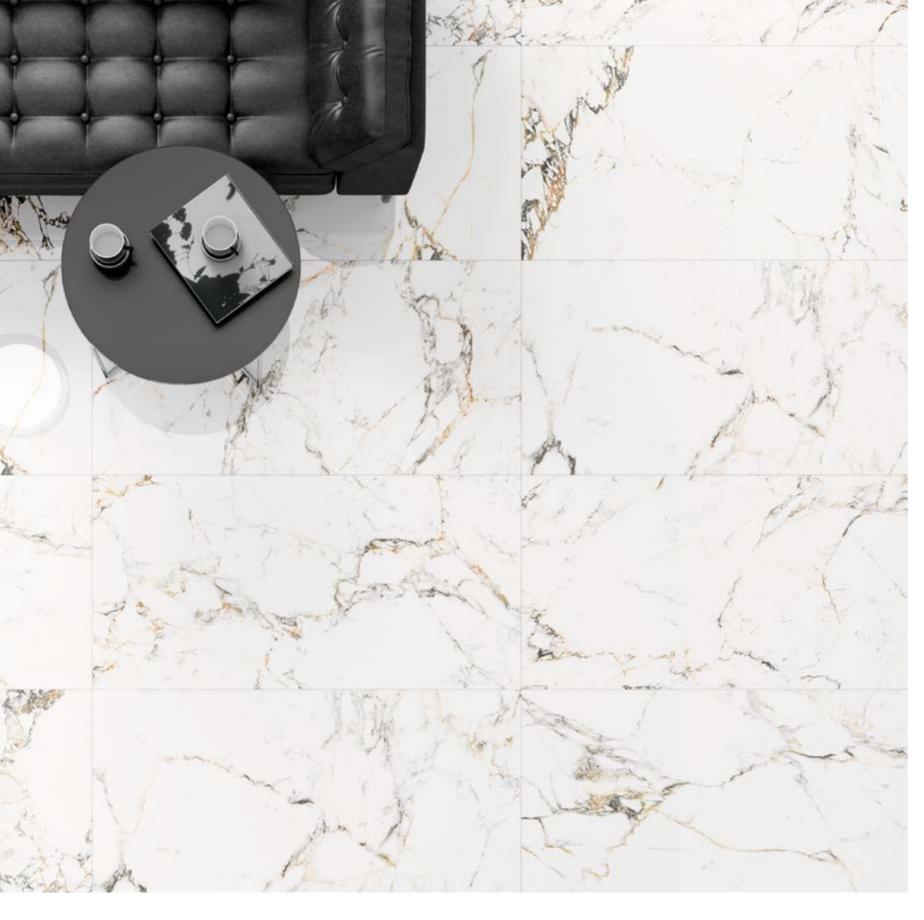

## Tucci

Although inspired by Carrara marble, this collection stands out for its bold patterns. The choice of sections that inspire the TUCCI are notable for their dazzling white background, crisscrossed with bold veins in shades of black and gold. The high gloss TUCCI collection features the Carrara Selecto Marble pattern in two colours: TUCCI BLACK, with clear yet delicate black veining on a white background adding a strong sense of character, and TUCCI GOLD, with golden tone veins that stand out against the background, creating a warmer effect whilst retaining all its unmistakeable character.

270

TUCCI GOLD/60X120/P

Tucci Tucci