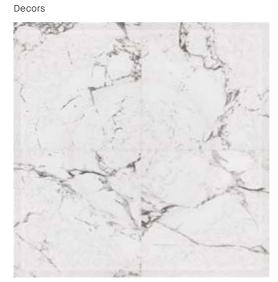

delicate black veining on a white background adding a strong sense of character, and TUCCI GOLD, with golden tone veins that stand out against the background, creating a warmer effect whilst retaining all its unmistakeable character.

270



TUCCI GOLD/60X120/P





Tucci Tucci





## Finishes



Premium Polished (P)

## Dimensions / Dimensiones

| 60 × 1 | 20 cm   |  |
|--------|---------|--|
|        |         |  |
| 23,6   | × 47,2" |  |
|        |         |  |
|        |         |  |
|        |         |  |
| 1      |         |  |
|        |         |  |

11 patterns

60 × 60 cm 23,6 × 23,6"

22 patterns Shade variation: V2



References / Referencias Price code 20387 TUCCI BLACK/60x120/P M46 20577 TUCCI BLACK/60x60/P M37 20388 TUCCI GOLD/60x120/P M46 20578 TUCCI GOLD/60x60/P M37





\* Ros.Tucci Black



| References / Referencias                        |     |  |
|-------------------------------------------------|-----|--|
| 20832 ROS.TUCCI BLACK/P (120x120 cm-47,2x47,2") | U88 |  |
| 20831 ROS.TUCCI GOLD/P (120x120 cm-47,2x47,2")  | U88 |  |

\* COMPOSITION OF FOUR PIECES (60x60 Format)

274 275