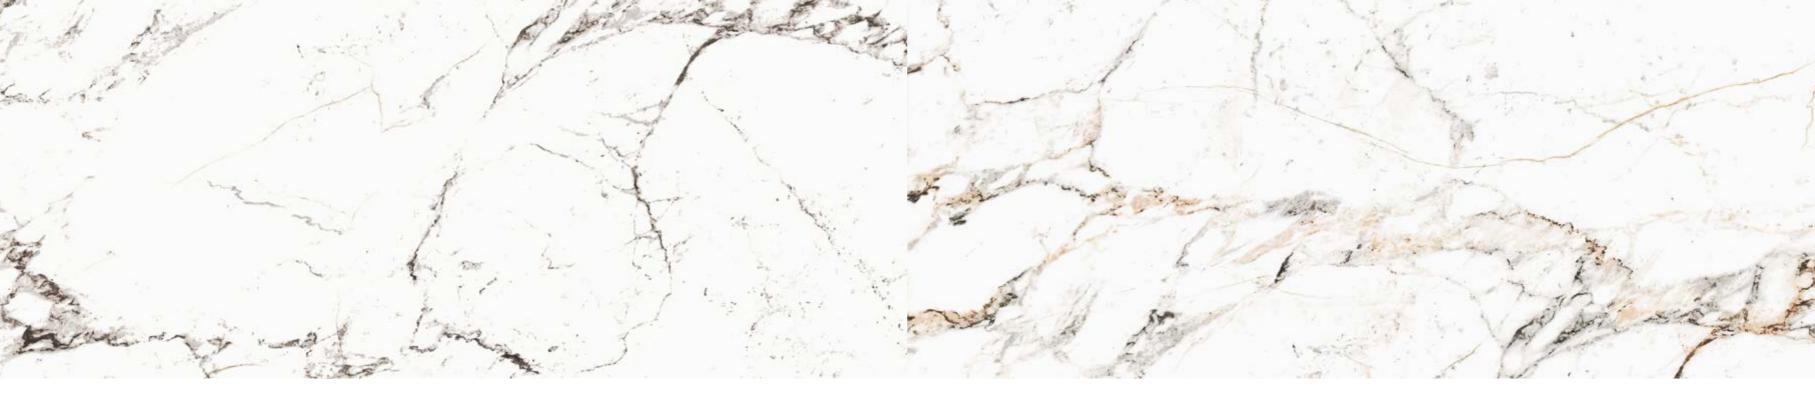

TUCCI BLACK/60X120/P

## Tucci

Although inspired by Carrara marble, this collection stands out for its bold patterns. The choice of sections that inspire the TUCCI are notable for their dazzling white background, crisscrossed with bold veins in shades of black and gold. The high gloss TUCCI collection features the Carrara Selecto Marble pattern in two colours: TUCCI BLACK, with clear yet delicate black veining on a white background adding a strong sense of character, and TUCCI GOLD, with golden tone veins that stand out against the background, creating a warmer effect whilst retaining all its unmistakeable character.

270

TUCCI GOLD/60X120/P

Tucci Tucci