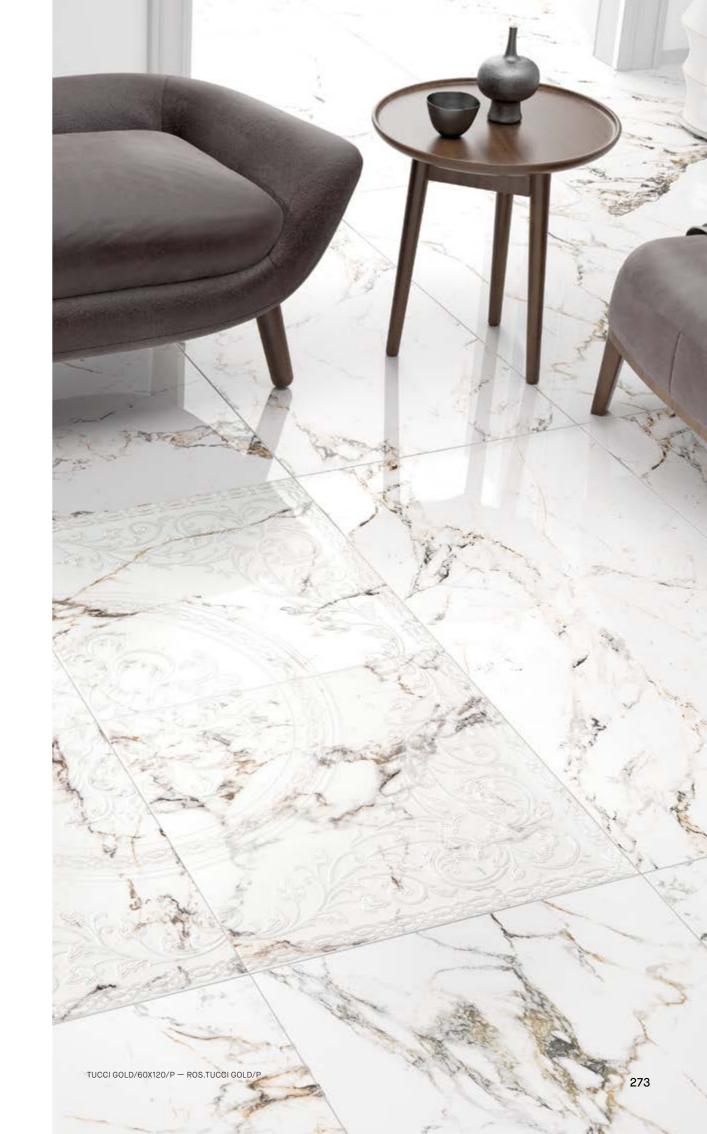

## Tucci

Although inspired by Carrara marble, this collection stands out for its bold patterns. The choice of sections that inspire the TUCCI are notable for their dazzling white background, crisscrossed with bold veins in shades of black and gold. The high gloss TUCCI collection features the Carrara Selecto Marble pattern in two colours: TUCCI BLACK, with clear yet delicate black veining on a white background adding a strong sense of character, and TUCCI GOLD, with golden tone veins that stand out against the background, creating a warmer effect whilst retaining all its unmistakeable character.

270

TUCCI GOLD/60X120/P

Tucci Tucci

\* Ros.Tucci Black

| References / Referencias                        |     |  |
|-------------------------------------------------|-----|--|
| 20832 ROS.TUCCI BLACK/P (120x120 cm-47,2x47,2") | U88 |  |
| 20831 ROS.TUCCI GOLD/P (120x120 cm-47,2x47,2")  | U88 |  |